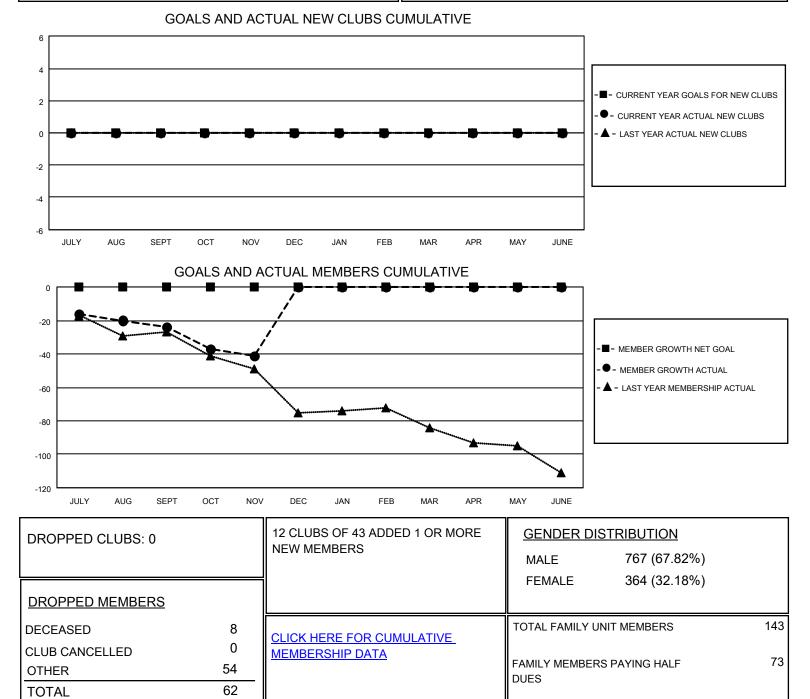

## District 2 A1

Results as of: 11/30/2020

| Clubs                 |               |           |               | Members               |                         |                         |                                                    |
|-----------------------|---------------|-----------|---------------|-----------------------|-------------------------|-------------------------|----------------------------------------------------|
| RESULTS FOR 2020-2021 |               |           |               | RESULTS FOR 2020-2021 |                         |                         |                                                    |
| QUARTER               | NEW CLUB GOAL | NEW CLUBS | DROPPED CLUBS | QUARTER MEI           | MBER GROWTH NET<br>GOAL | MEMBER GROWTH<br>ACTUAL | DROPPED<br>MEMBERS ACTUAL<br>(including transfers) |
| JULY/AUG/SEPT         | 0             | 0         | 0             | JULY/AUG/SEPT         | 0                       | 11                      | 35                                                 |
| OCT/NOV/DEC           | 0             | 0         | 0             | OCT/NOV/DEC           | 0                       | 11                      | 27                                                 |
| JAN/FEB/MAR           | 0             | 0         | 0             | JAN/FEB/MAR           | 0                       | 0                       | 0                                                  |
| APR/MAY/JUNE          | 0             | 0         | 0             | APR/MAY/JUNE          | 0                       | 0                       | 0                                                  |